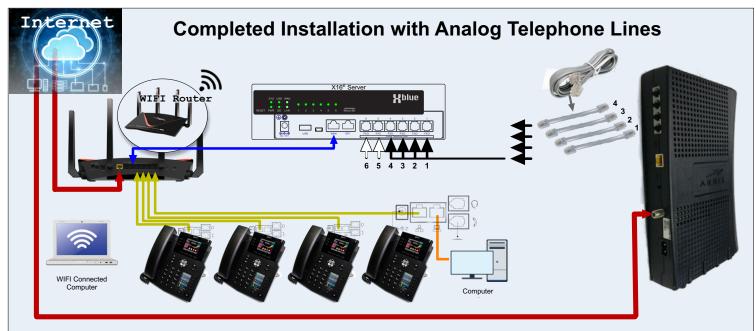

## 3. Connect telephone lines to the X16e server.

Telephone lines can be delivered to your office in many ways. Telephone poles and an actual wire from the service provider to your office is very rare now but still possible. Today most telephone lines are delivered over the Internet - even when they are called analog telephone lines. If you're using analog telephone lines find the service provider telephone lines modem. A typical modem is pictured below. You may have more than one since most are configured for 4-lines maximum.

Use the telephone lines modular cables that XBLUE provided with your system bundle and connect each line, one by one to the Telephone Line connections on the back of the X16e server.





## **Optional:**

XBLUE Telephone Lines service is digital telephone line service and offers advanced features like unique call routing based on the number dialed. XBLUE Telephone Lines service may save you money on your telephone calling as well. See about XBLUE Telephone Lines:

https://xblue.com/product/xblue-telephone-lines/