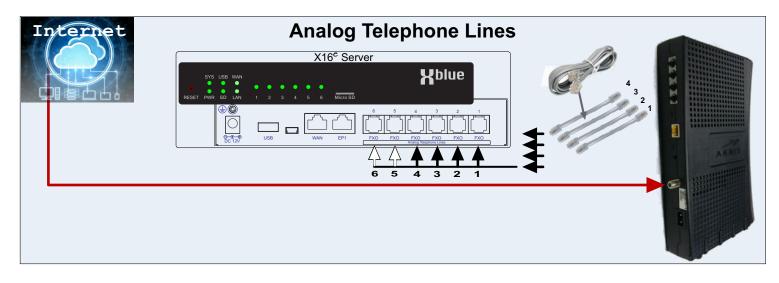

## 3. Connect telephone lines to the X16e server.

Telephone lines can be delivered to your office in many ways. Telephone poles and an actual wire from the service provider to your office is very rare now but still possible. Today most telephone lines are delivered over the Internet - even when they are called analog telephone lines. If you're using analog telephone lines find the service provider telephone lines modem. A typical modem is pictured below. You may have more than one since most are configured for 4-lines maximum.

Use the telephone lines modular cables that XBLUE provided with your system bundle and connect each line, one by one to the Telephone Line connections on the back of the X16e server.